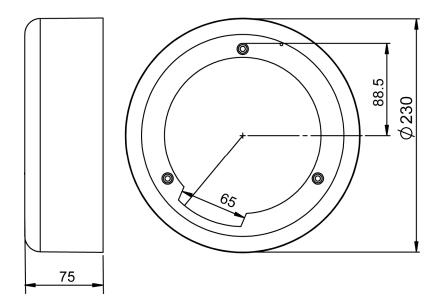

## **Specification**

Colour: Material: Dimensions: Weight: Ral 9003 Polylac Diameter 230mm x Height 75mm 200g

1