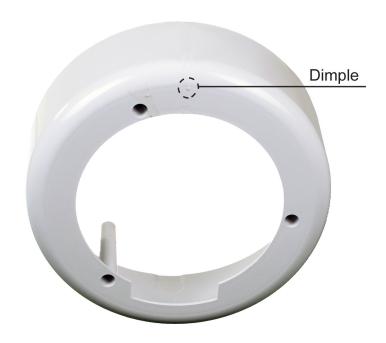

### **Mounting Instructions**

- 1. Decide on suitable location for mounting of surface mount enclosure.
- 2. Mark then drill three holes to mount enclosure to ceiling or wall.
- 3. Cut out appropriate holes for conduit, there are four cut outs marked on the side of the enclosure.
- 4. Mount enclosure to location using three mounting screws appropriate to the applicable ceiling material used.
- 5. To secure speaker to enclosure, align speaker transformer with the cut out. Then push speaker assembly upwards until all three clamps automatically engage as shown below.
- 6. To remove the speaker assembly from the enclosure, gently pull the speaker downwards to disengage the clamps. Start with clamp under enclosure dimple first and then apply pressure to the other two clamps. This stops the transformer from catching on the enclosure.