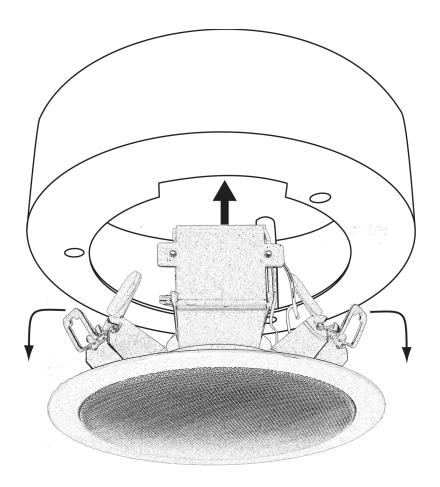

### **Mounting Instructions**

- 1. Decide on suitable location for mounting of surface mount enclosure.
- 2. Mark then drill three holes to mount enclosure to ceiling or wall.
- 3. Cut out appropriate holes for conduit, there are four cut outs marked on the side of the enclosure.
- 4. Mount enclosure to location using three mounting screws appropriate to the applicable ceiling material used.
- 5. To secure speaker to enclosure, align speaker transformer with the cut out. Then push speaker assembly upwards until all three clamps automatically engage as shown below.
- 6. To remove the speaker assembly from the enclosure, gently pull the speaker downwards to disengage the clamps. Start with clamp under enclosure dimple first and then apply pressure to the other two clamps. This stops the transformer from catching on the enclosure.