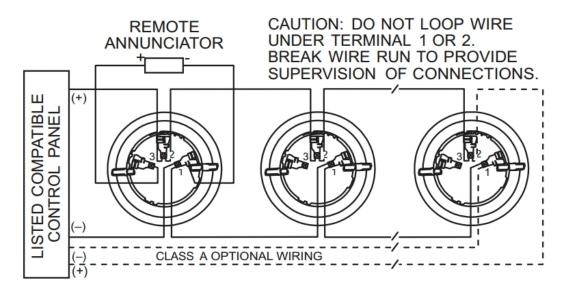

5 mm diameter

Red

65 x 11 mm

Diameter x Depth

Remote Indicator (Annunciator) Connections:

**Note:** 1. The remote LED output on System Sensor 200 series analogue addressable detectors supplies a maximum 11.2 mA (typically 10.8 mA) with a short-circuit between detector pins #3 and #1, and a loop voltage of 24 VDC.

2. When used with a System Sensor 200 series sensor, the remote LED indicator mimics the sensor LEDs. Normally the remote LED indicator will blink when the sensor is polled. If the sensor goes into ALARM, the remote indicator will show a steady light.